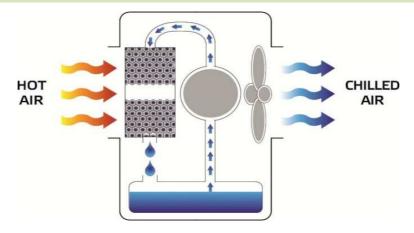

## **FUNCTIONING PRINCIPLES**

An energy saving and environmentally friendly evaporative coolers for climate control of large facilities. It creates a comfortable indoor climate with optimal combination of temperature and humidity.