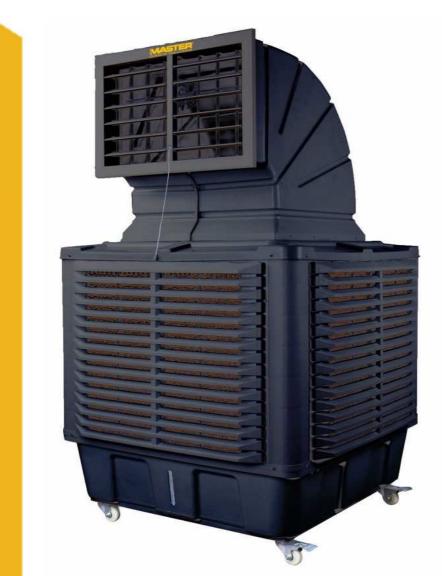

# STATIONARY BIO COOLER BCB 19

## **FUNCTIONING PRINCIPLES**

An energy saving and environmentally friendly evaporative coolers for climate control of large facilities. It creates a comfortable indoor climate with optimal combination of temperature and humidity.

|                         |                 | TECHNICAL       |
|-------------------------|-----------------|-----------------|
|                         |                 | BCB 19          |
| Cooling pad             | dm <sup>3</sup> | 207             |
| Cooling pad             | cm              | 67 x 77,5 x 10  |
| Air displacement        | m³/h            | 19.000          |
| Max air pressure        | Pa              | 190-280         |
| Fan type                |                 | Axial           |
| Fan speed               | n°              | 12              |
| Power consumption       | kW              | 1,1             |
| Power supply            | V               | 220-240         |
| Frequency               | Hz              | 50              |
| Air exit                |                 | UP              |
| Tank capacity           | I               | 300             |
| Water consumption       | l/h             | 10-15           |
| Noise level             | dB(A)           | ≤68             |
| IP protection           | IP              | 55              |
| Water input/drain       | in              | 1/2"            |
| Dimensions air exit     | cm              | 67 x 67         |
| Dimensions air exit (Ø) | cm              | 60              |
| Packaging dimensions    | cm              | 110 x 110 x 195 |
| Net weight              | kg              | 55              |