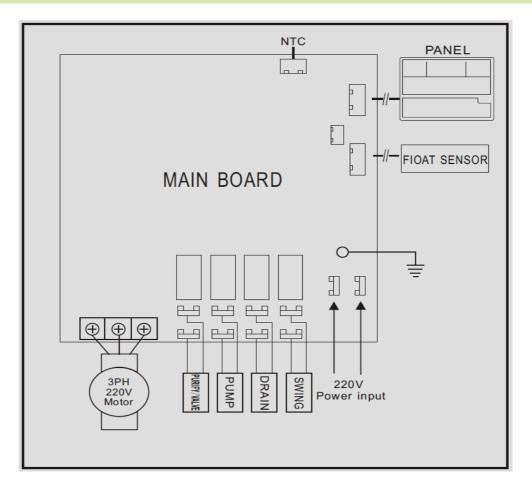

|
| IP protection           | IP              | 55              |
| Water input/drain       | in              | 1/2"            |
| Dimensions air exit     | cm              | 67 x 67         |
| Dimensions air exit (Ø) | cm              | 60              |
| Packaging dimensions    | cm              | 110 x 110 x 195 |
| Net weight              | kg              | 55              |

# TECHNICAL DATA



#### FEATURES

MOTOR INSULATION CLASS: B

**MOTOR PROTECTION CLASS: IP 55** 

HIGH STRENGTH SHELL, 10 YEARS WARRANTY

HIGH COOLING EFFICIENCY PAD

FULL-SEALED CONTROL BOARD TO ENSURE LONG SERVICE LIFE WHEN IT UNDER THE HIGH HUMIDITY AND HEAVY AIRSTREM ENVIRONMENT

LCD CONTROL PANEL AND REMOTE CONTROL

FULL-SEALED ALUMINIUM MOTOR

UV LAMP FOR WATER STERILIZATION

## WIRING DIAGRAM