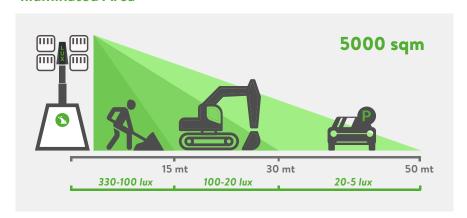

# LUX C23+

MULTILED FLOODLIGHTS / 4 X 320 W ILLUMINATED AREA / 5000 m²

UP TO 3 UNITS CONNECTED IN SERIES TO AN EXTERNAL POWER SOURCE

VERTICAL TELESCOPIC MAST MAX HEIGHT / 9 m LIFETIME WARRANTY

LIGHT SENSOR
ASTRONOMIC TIMER

## Illuminated Area