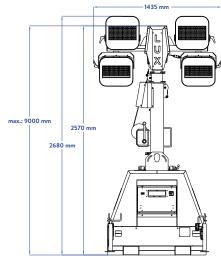

# **Dimensions & Weight**

| Dimensions min.           | mm | 1150 X 1150 X 2680 |
|---------------------------|----|--------------------|
| Dimensions max.           | mm | 2360 X 2360 X 9000 |
| Total weight without fuel | Kg | 444                |