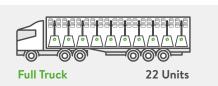

s & Weight**

| Dimensions min.           | mm | 1150 X 1150 X 2680 |
|---------------------------|----|--------------------|
| Dimensions max.           | mm | 2360 X 2360 X 9000 |
| Total weight without fuel | Kg | 444                |

#### **Features**

| Rotation       |      | 340°      |
|----------------|------|-----------|
| Floodlight     | W    | 4 X 320 W |
| Lamps type     |      | LED       |
| Inlet plug     | A/V  | 16 - 230  |
| Outlet socket  | A/V  | 16 - 230  |
| Wind stability | Km/h | 110       |







**ZERO EMISSIONS** 







**ZERO MAINTENANCE** 



N.3 LUX C23+ can be connected in series to an external power source such as the Main network or 4 KW power generator

\*according with rated output and electric specs



## Illuminated Area





### **Loading Plan**