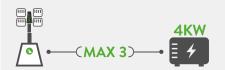

**ZERO EMISSIONS** 

**ZERO MAINTENANCE** 

N.3 LUX C23+ can be connected in series to an external power source such as the Main network or 4 KW power generator

\*according with rated output and electric specs