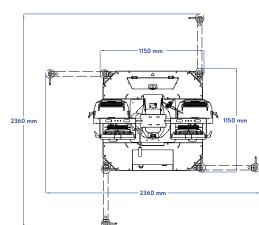

# **Dimensions & Weight**

| Dimensions min.           | mm | 1150 X 1150 X 2680 |
|---------------------------|----|--------------------|
| Dimensions max.           | mm | 2360 X 2360 X 9000 |
| Total weight without fuel | Kg | 444                |