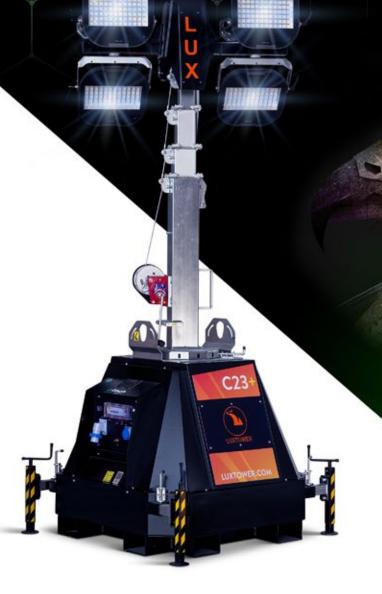

# LUX C23+

MULTILED FLOODLIGHTS / 4 X 320 W ILLUMINATED AREA / 5000 m²

UP TO 3 UNITS CONNECTED IN SERIES TO AN EXTERNAL POWER SOURCE

VERTICAL TELESCOPIC MAST MAX HEIGHT / 9 m LIFETIME WARRANTY

LIGHT SENSOR
ASTRONOMIC TIMER

360° / ADJUSTABLE FLOODLIGHTS 340° / MAST ROTATION

OUTLET SOCKET / 16 A - 230 V INLET PLUG / 16 A - 230 V

GALVANIZED METAL BODY 80 µm POWDER COATING GLOVE COMPARTMENT

LUXTOWER lighting towers

# PLUG IN RANGE LUX C23+